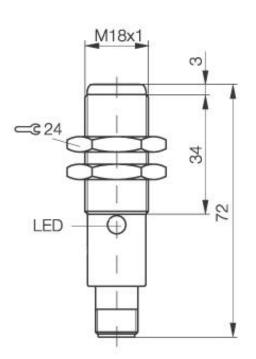

### **Mechanical Data**

Measurements Housing material Material of sensing face Degree of protection Connection Weigth Recommended connector

M18x72 nickel plated brass Glass IP67 Connector S4 (M12) 65g BKS-S20-2

DC 24V DC 10...30V DC < 10% from UB DC <25mA yes 75V DC