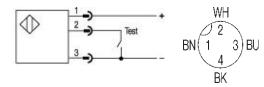

### **Mechanical Data**

Measurements Housing material Material of sensing face Degree of protection Connection Weigth Recommended connector

M18x72 nickel plated brass Glass IP67 Connector S4 (M12) 65g BKS-S20-2

DC 24V DC 10...30V DC < 10% from UB DC <25mA yes 75V DC